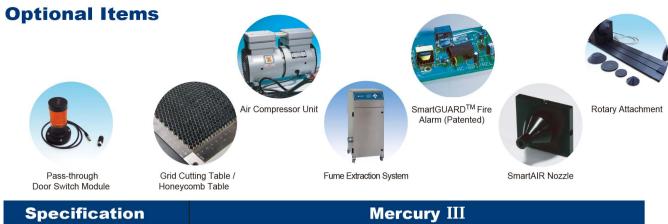

The Ultimate Workhorse with a Proven Track Record

Representative



- 25" x 18" (635 x 458 mm) working area
- Popular all around laser engraver with stable and satisfactory performance
- Intuitive control panel allows easy operations
- Easy maintenance motion system
- Emergency button and key-switch add an extra layer of safety
- Pass-through front and rear doors to accommodate oversized working pieces
- Feature-rich windows driver
- Power by USA Made Synrad laser



| opeometation                  |                  |                                                                                                                                                                                                                               |
|-------------------------------|------------------|-------------------------------------------------------------------------------------------------------------------------------------------------------------------------------------------------------------------------------|
| Work Area                     |                  | 25 x 18 in. (635 x 458 mm)