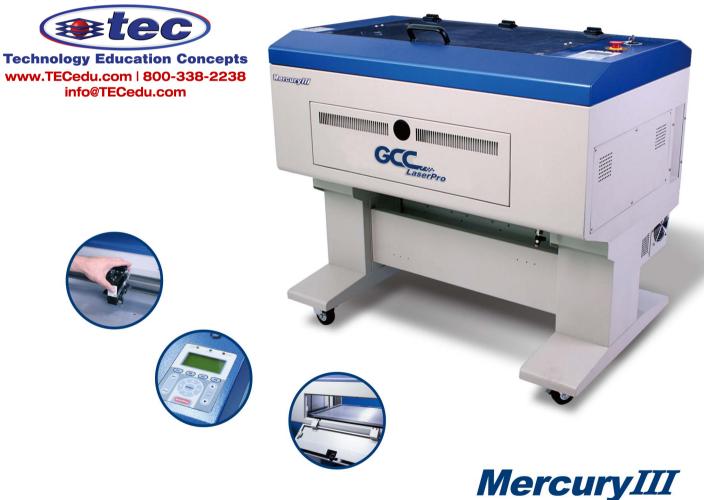

The Ultimate Workhorse with a Proven Track Record

Representative

- 25" x 18" (635 x 458 mm) working area
- Popular all around laser engraver with stable and satisfactory performance
- Intuitive control panel allows easy operations
- Easy maintenance motion system
- Emergency button and key-switch add an extra layer of safety
- Pass-through front and rear doors to accommodate oversized working pieces
- Feature-rich windows driver
- Power by USA Made Synrad laser