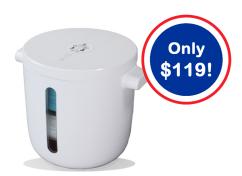

## **PrintDry™ Smart Vacuum Filament Container**

#### Featuring:

- One-Touch Sealing
- Holds up to 3 Spools
- One-Touch to Open
- Rechargeable Battery!

PrintDry™ Vacuum-Sealed Filament Container, Set of 5 with a Vacuum Pump