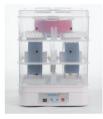

## **New PrintDry PRO 3!**

It's the ultimate filament dryer you need for quality 3D printing!

- Dries 3D printing filament before and during 3D printing
- Easily adjust the temperature with 5 presets (35°C, 45°C, 55°C, 65°C, 75°C)
- Built-in timer with a maximum time of 48 hours.
- · Features a digital display for easy use
- Works with 1.75mm or 3mm filaments
- Holds up to 2 filament spools (up to 200mm or 8" OD)
- Double-walled Housing Structure for durability and heat containment
- ETL and TUV/GS Certified for product safety
- Active Drying Technology