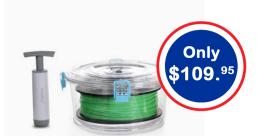

#### Featuring:

- One-Touch Sealing
- Holds up to 3 Spools
- One-Touch to Open
- Rechargeable Battery!

PrintDry™ Vacuum-Sealed Filament Container, Set of 5 with a Vacuum Pump