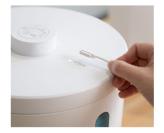

## **PrintDry™ Smart Vacuum Filament Container**

#### Featuring:

- One-Touch Sealing
- Holds up to 3 Spools
- One-Touch to Open
- Rechargeable Battery!

PrintDry™ Vacuum-Sealed Filament Container, Set of 5 with a Vacuum Pump