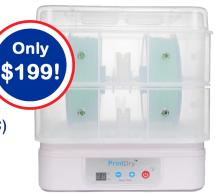

## **New PrintDry PRO 3!**

It's the ultimate filament dryer you need for quality 3D printing!

- Dries 3D printing filament before and during 3D printing
- Easily adjust the temperature with 5 presets (35°C, 45°C, 55°C, 65°C, 75°C)
- Built-in timer with a maximum time of 48 hours.
- · Features a digital display for easy use
- Works with 1.75mm or 3mm filaments
- Holds up to 2 filament spools (up to 200mm or 8" OD)
- Double-walled Housing Structure for durability and heat containment
- ETL and TUV/GS Certified for product safety
- Active Drying Technology